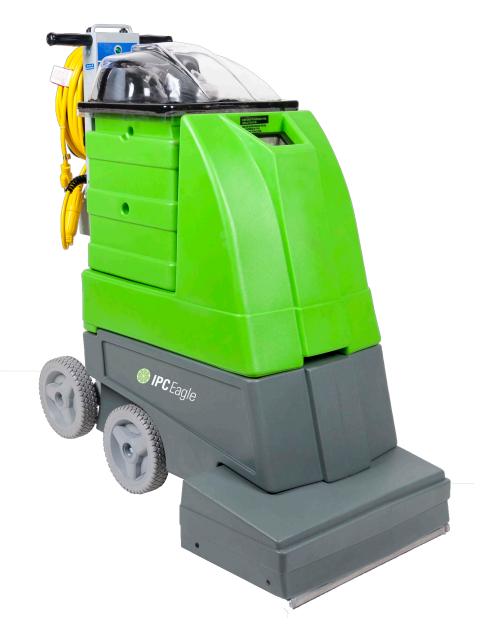

# SC12 Natural Stone and Carpet Cleaner

**12 GALLON EXTRACTOR** 

### **SC12**

The SC12 gallon self-contained extractors offer portability, ease of operation and performance. With up to a 19" wide cleaning path, high-speed brush and dual vacuum motors, the fastract extractors can clean carpets quickly and professionally.

### **Other Features**

- Patented four wheel design for excellent balance and turning radius
- Dual vacuum motors for fast dry times
- Self-adjusting, self-leveling brush eliminating manual work
- Easy lift off recovery bucket with no hose to detach
- High speed brush for fast cleaning
- Adjustable handle and large wheels to help climb curbs and stairs
- Exclusive clamshell body