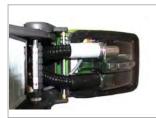

### **Other Features**

- Patented four wheel design for excellent balance and turning radius
- Dual vacuum motors for fast dry times
- Self-adjusting, self-leveling brush eliminating manual work
- Easy lift off recovery bucket with no hose to detach
- High speed brush for fast cleaning
- Adjustable handle and large wheels to help climb curbs and stairs
- Exclusive clamshell body