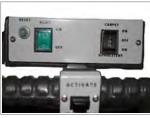

## RETAIL HOSPITALITY

CLEANING CONTRACTORS

EDUCATION

EASY CONTROLS

BUILT IN CORD STORAGE

CLEARVIEW COVER

### **Other Features**

- Patented four wheel design for excellent balance and turning radius
- Dual vacuum motors for fast dry times
- Self-adjusting, self-leveling brush eliminating manual work
- Easy lift off recovery bucket with no hose to detach
- High speed brush for fast cleaning
- Adjustable handle and large wheels to help climb curbs and stairs
- Exclusive clamshell body