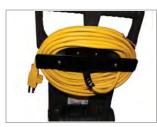

## RETAIL HOSPITALITY

CLEANING CONTRACTORS

EDUCATION

EASY CONTROLS

BUILT IN CORD STORAGE

CLEARVIEW COVER

|                   |        | SC12                        |
|-------------------|--------|-----------------------------|
| Power cord        | ft/ cm | 50 ft/ 1524 cm              |
| Tank capacity     | gal/ l | 12 gal                      |
| Solution pressure | psi    | 100 psi                     |
| Vacuum motor      |        | 2 - 2 stage, 107" waterlift |
| Wheels            | in/ mm | 4 x 8 in/ 102 x 203 mm      |
| Circuit breaker   | AC     | 110V AC                     |